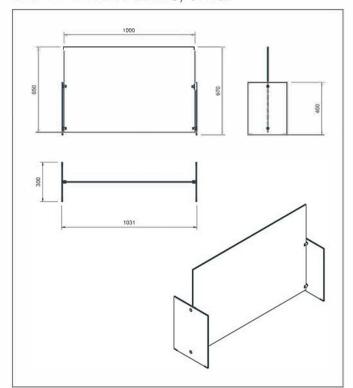

# 650

## VARIANT «WIDE»: MEETING, OFFICE

### SPECIAL ADVANTAGES

- » hygienic
- » portable
- » elegant design
- » high quality construction
- » highly resistant to chemical cleaners

| TECHNICAL DATA                          |                                                                                                                                                                                                                                                                                                                                                                                                                                                                      |
|-----------------------------------------|----------------------------------------------------------------------------------------------------------------------------------------------------------------------------------------------------------------------------------------------------------------------------------------------------------------------------------------------------------------------------------------------------------------------------------------------------------------------|
| Glass type<br>(protective glass screen) | GM ESG SECURMART® (toughened safety glass)                                                                                                                                                                                                                                                                                                                                                                                                                           |
| Glass thickness (mm)                    | 6 and 8 mm                                                                                                                                                                                                                                                                                                                                                                                                                                                           |
| Dimensions (mm)                         | » high: $681 \times 300 \times 1,000$ (with service hotch) » wide: $1,031 \times 300 \times 670$ (with document slot)  Custom dimensions on request                                                                                                                                                                                                                                                                                                                  |
| Typical applications                    | Retail, banks, pharmacies, petrol stations, tobacconists and GP practices     wide: law firms, notaries, architects, agencies and meeting rooms                                                                                                                                                                                                                                                                                                                      |
| Safety instructions                     | The GM PICO® PROTECTIVE GLASS SCREEN must be always be placed on a level, adequately stabile surface (weight: approx. 20 kg).  Caution: material-appropriate handling required  In the event of damage to the glass panels, please replace GM PICO® PROTECTIVE GLASS SCREEN immediately.  GM PICO® PROTECTIVE GLASS SCREEN supports the recommended hygiene measures for direct contact between colleagues, employees and customers. Please note when using GM PICO® |
|                                         | PROTECTIVE GIASS SCREEN that the general recommendations for hygiene and any required distancing measures must nevertheless be observed.                                                                                                                                                                                                                                                                                                                             |