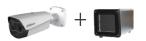

#### DH-TPC-BF3221-T + JQ-D70Z

Thermal: 256\*192, 7mm
Visible: 2MP, 8mm
White light and loudspeaker alarm
Temperature accuracy ±0.3°C
(with blackbody)