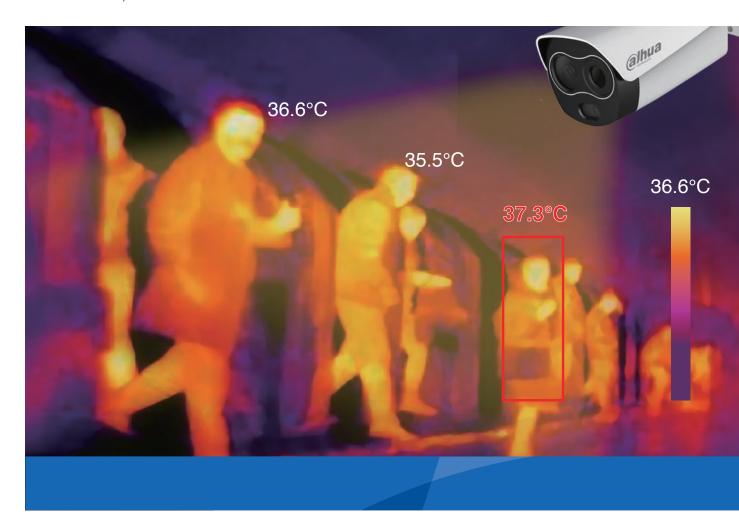

### Overview

Dahua launches the latest thermal camera, which is capable of highly accurate body temperature measurement, to within  $\pm 0.3\,^{\circ}\mathrm{C}$  (with blackbody). The camera features a built-in AI algorithm for multi-person measurements up to 3m distances, enabling fast and non-contact access.

#### DH-TPC-BF3221-T + JQ-D70Z

Thermal: 256\*192, 7mm
Visible: 2MP, 8mm
White light and loudspeaker alarm
Temperature accuracy ±0.3°C
(with blackbody)