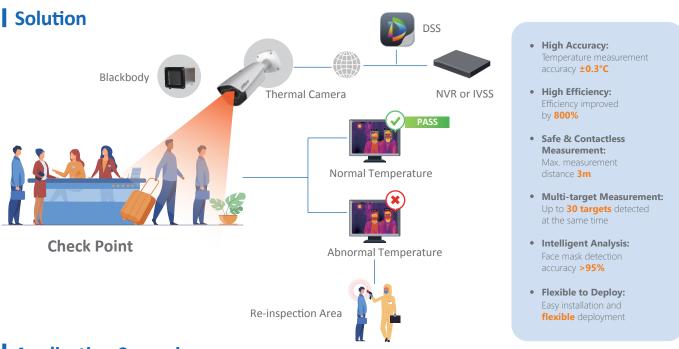

# Wiz Sense

Efficient, Visible & Real-time

High Efficiency: Efficiency improved by 800%

Safe & Contactless Measurement: Max. measurement distance 3m

Multi-target Measurement: Up to 30 targets detected at the same time

Intelligent Analysis: Face mask detection accuracy >95%

Flexible to Deploy: Easy installation and flexible deployment

### Overview

Dahua launches the latest thermal camera, which is capable of highly accurate body temperature measurement, to within  $\pm 0.3\,^{\circ}\mathrm{C}$  (with blackbody). The camera features a built-in AI algorithm for multi-person measurements up to 3m distances, enabling fast and non-contact access.